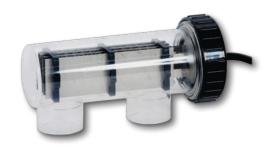

| AVAILABLE IN                                                        | CODE    |
|---------------------------------------------------------------------|---------|
| 20 AMP - Standard - up to 55,000L                                   | CPP20   |
| 30 AMP - Standard - up to 80,000L                                   | CPP30   |
| 40 AMP - Standard - up to 100,000L                                  | CPP40   |
| 20 AMP - Self Cleaning - up to 55,000L                              | CPPS20  |
| 30 AMP - Self Cleaning - up to 80,000L                              | CPPS30  |
| 40 AMP - Self Cleaning - up to 100,000L                             | CPPS40  |
| 50 AMP - Self Cleaning - up to 140,000L                             | CPPS50C |
| Replacement cells also available from your local Pool Pro Stockist. |         |