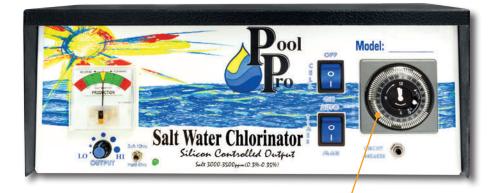

## POOL PRO SALT WATER CHLORINATORS

- Heavy duty and reliable chlorinator, manufactured for Australian conditions.
- · Low Salt only 3000 3500ppm required.
- · Standard and Self Cleaning models available.
- Comes with a simple to operate quartz mechanical Timer which has a built in battery back up function.
- 20 amp (55,000L), 30 amp (80,000L), 40 amp (100,000L) and 50 amp (140,000L). These pool litres are approximate and depend on location and climate.
- Warranty: Non-commercial household installations are 2 years on the power pack and 5 years pro rata on the cell.

Quartz mechanical timer with built in battery back up.

AVAILABLE FROM YOUR LOCAL POOL PRO STOCKIST

PUMPS | FILTERS | CHLORINATORS | CLEANERS | ACCESSORIES | CHEMICALS | SPA PRODUCTS | MAINTENANCE PRODUCTS | SPARE PARTS