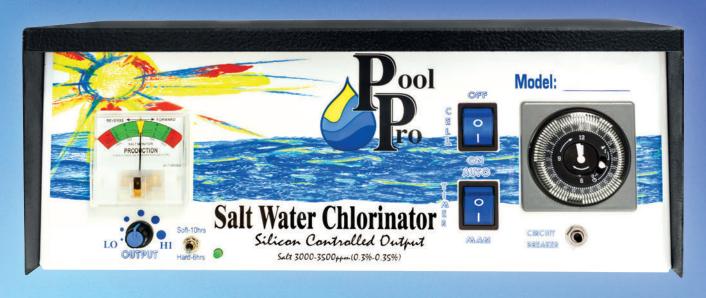

## POOL PRO SALT WATER CHLORINATORS

- Heavy duty and reliable chlorinator, manufactured for Australian conditions.
- · Low Salt only 3000 3500ppm required.
- · Standard and Self Cleaning models available.
- Comes with a simple to operate quartz mechanical Timer which has a built in battery back up function.
- 20 amp (55,000L), 30 amp (80,000L), 40 amp (100,000L) and 50 amp (140,000L). These pool litres are approximate and depend on location and climate.
- Warranty: Non-commercial household installations are 2 years on the power pack and 5 years pro rata on the cell.

Quartz mechanical timer with built in battery back up.

AVAILABLE FROM YOUR LOCAL POOL PRO STOCKIST

PUMPS | FILTERS | CHLORINATORS | CLEANERS | ACCESSORIES | CHEMICALS | SPA PRODUCTS | MAINTENANCE PRODUCTS | SPARE PARTS